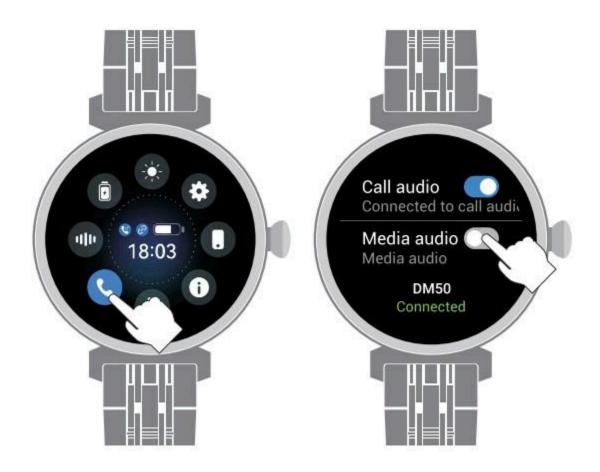

# Media & Audio Switch

- 1. Click the "Phone" icon, set the switch of call audio and media audio.
- 2. Open media audio and watch will play music from mobile.