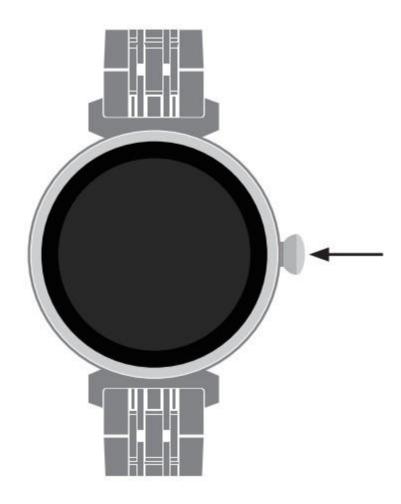

## **POWER OFF/Restart**

Press and hold the button for 4 seconds to turn off or restart.

- 1. Press one time to enter the main menu on the watch face.
- 2. Quickly press two times to switch the main menu to different styles.
- 3. Short press to return the watch face.