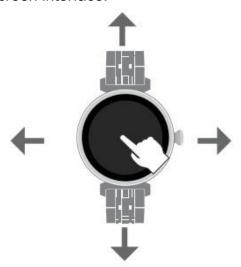

#### On home screen

- Swipe down: Enter the control center to view Bluetooth status, battery power and some common functions.
- Swipe up: Enter the message notification interfaces, swipe up or down to view each message, swipe left to delete a message.
- Swipe Left: Enter the function interface, including sports data, heart rate, sleep, weather and other interfaces.
- Swipe Right: Enter split screen interface.