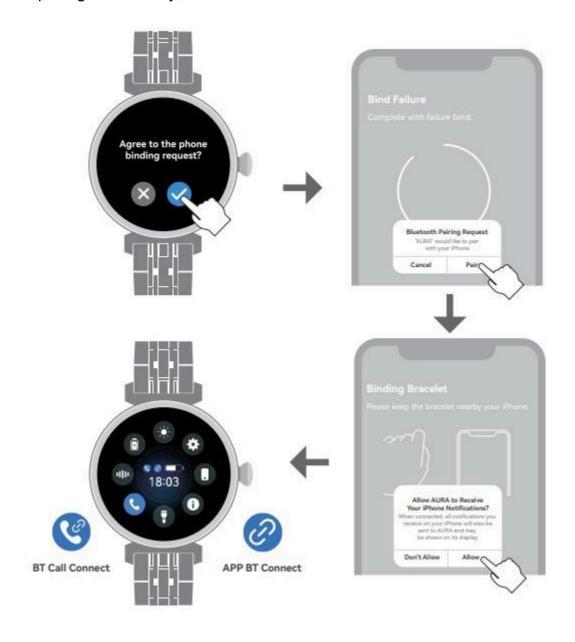

## Set up and pair

- 1. Watch and Mobile show "phone binding request" and click "Pair".
- 2. "Bluetooth Pairing Request", click "Pair".
- 3. "Allow to receive your phone notification", click "Pair".
- 4. After pairing successfully, the Bluetooth icons on watch and mobile become blue.