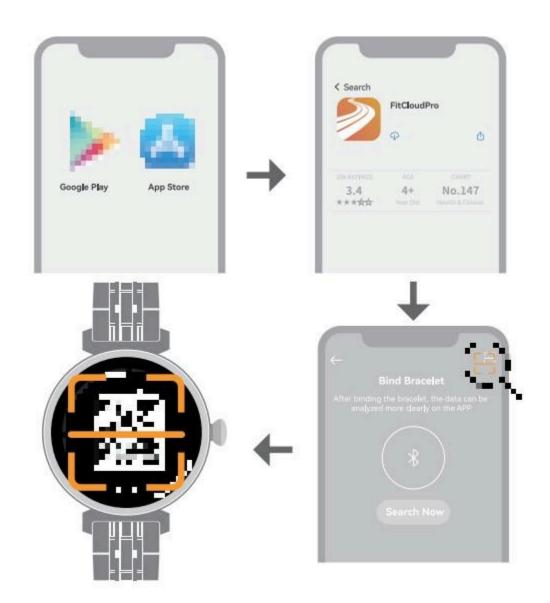

## **QR Code Connect**

- 1. Download "FitCloudPro" from Google Play Store or APP Store.
- 2. Search "FitCloudPro" and Download "FitCloudPro" App.
- 3. Open "Scan"Function on "FitCloudPro" and scan QR code on watch to connect the mobile.
- 4. App scans the "QR code" on the watch to connect the mobile.