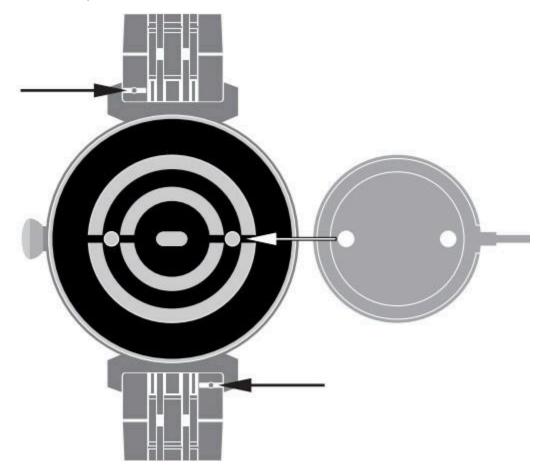

# Replace the strap

Slide the spring pin and hold it to remove the watch strap, Then connect the watch strap that needs to be replaced to the watch.